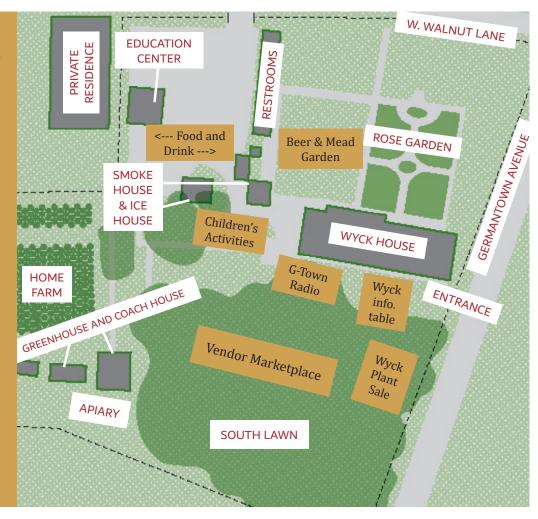

## Welcome to the 2023 Philadelphia Honey Festival! A GUIDE TO THE SITE

Marketplace: - Philadelphia Beekeepers Guild

- The Bearded Carver

Chappell Photography Design Your Own Jewelry Duende Textiles

- Grumblethorpe Farm Stand - Holidays At Home - Huff's Honey Farm

- Indigo Child

Instar Apiaries Mithras Candles

Nerdi Bunny

Only in the Forest

Pluma Avis Domus

Random Tea Room

Soap by Alana

Truly Pure and NaturalWarwick Furnace Farm

#### Food and Drink:

- 2 Street Sammies - Clean Plate Club

#### **Beer and Mead Garden:**

Attic BrewingThe Colony Meadery

Young American Cider

#### **Activities:**

American Philosophical Society

Stenton

- Historic Germantown

- Mt. Airy Learning Tree

- Apple Čider Pressing

### Ongoing All Day (10am - 4pm):

- Wyck House open for FREE tours!

- G-Town radio broadcasting

- Vendors open for business

- Various children's activities with the - American Philosophical Society and

Historic Germantown sites

Get some local food and drinks!

- Children's Scavenger Hunt (pick up at the Wyck information table)

#### **Event Schedule:**

10:30 AM - Open Hive Talk- What's Going On In There? Apiary beside Coach House

11:00 AM - 1:00 PM Apple Cider Pressing **Marketplace** 

11:00 AM Storytime: The Day the Bees Went on Strike - By Tere Sa Home Farm

12:00 PM Honey Extraction - How Do You Get the Honey Away From the Bees?

**Education Center** 

12:00 - 4:00 PM The Beer and Mead Garden is open! - age 21 and older Rose Garden

12:00 PM Spoon Carving Demonstration - The Bearded Carver Vendor Marketplace at The Bearded Carver's Booth

1:00 PM Storytime: The Day the Bees Went on Strike - By Tere Sa Home Farm

1:30 PM Open Hive Talk - What's Going On In There? Apiary beside Coach House

2:30 PM Bee Bearding! with Don Shump of Philadelphia Bee Company Rose Garden

3:00 PM Honey Extraction - How Do You Get the Honey Away From the Bees?

**Education Center** 

3:30 PM Open Hive Talk What's Going On In There? Apiary beside Coach House